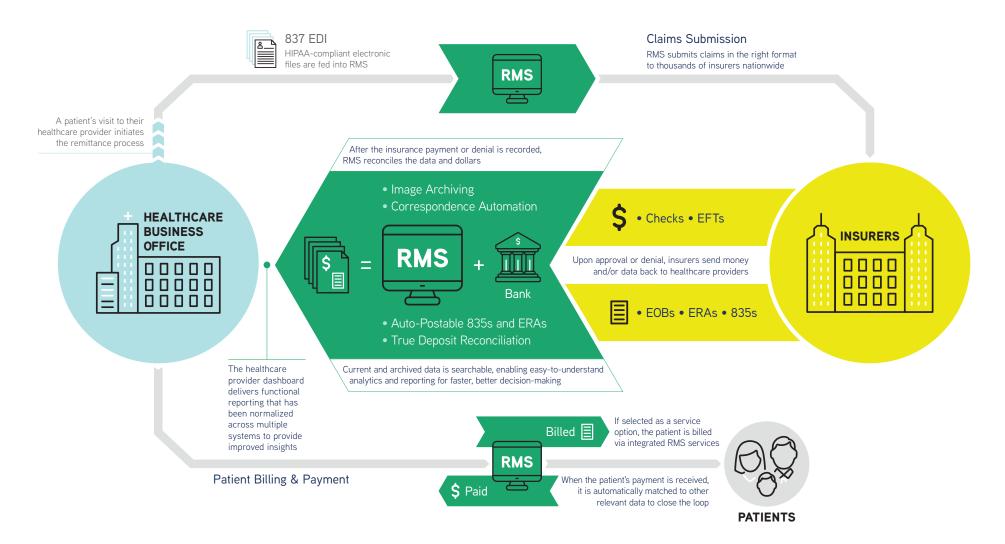

## RMS Brings the Data and Dollars Back Together

## Automate complex, time-consuming remittance tasks so you can focus more on patient care.

RMS provides a unique suite of tools designed to simplify the entire revenue cycle. We're laser-focused on the healthcare industry, and we seamlessly integrate with all major billing and banking systems. Because our solution is fully configurable, you can purchase as much or as little as you need, but many of our clients find our tools so useful, they count on us to manage the entire revenue cycle from initial insurance claims submission through patient billing and payment.